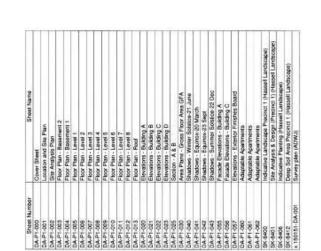

### SELECTED DRAWINGS AND PHOTOMONTAGES

### HAROLD PARK - STAGE 2 - PRECINCT 1

Neurod. 54/96/12

Thermal Partners Spectration Spectration Spectrations and the spectration of the spectration of the result optimization and the spectration of the state presents of the spectration of the spectration of the spectra spect

HAROLD PARK PRECINCT 1 DEVELOPMENT APPLICATION